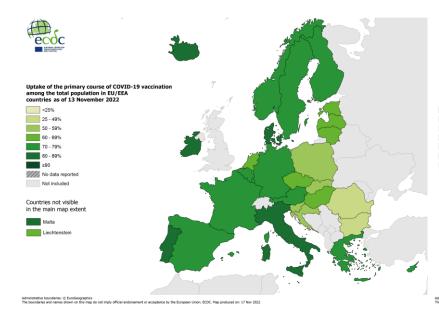

### Vaccination uptake, EU/EEA to 13 November 2022

#### **Primary course:**

73.1% (total population) 83.6% (18+yr) 90.9% (60+yr) 94.0% (80+yr)

#### **1st booster/additional dose:**

54.5% (total population) 65.5% (18+yr) 84.5% (60+yr) 83.8% (80+yr)

#### 2nd booster/additional dose:

11.0% (total population) 13.5% (18+yr) 28.6% (60+yr) 38.2% (80+yr)

ministrative boundaries: (D EuroGeographics e boundaries and names shown on this map do not imply official endorsement or acceptance by the European Union. ECDC. Map produced on: 17 Nov 2022