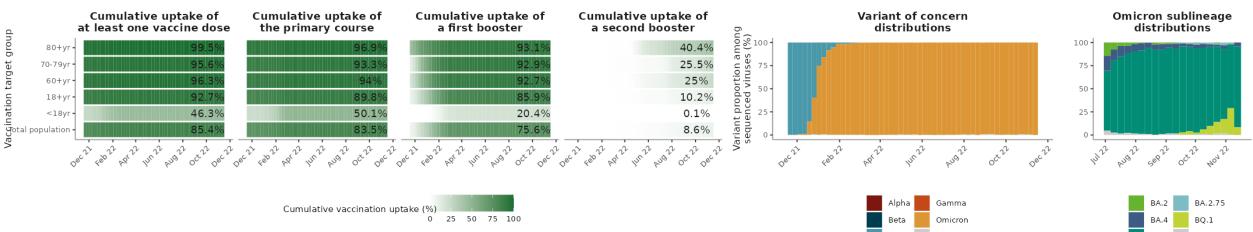

### Vaccination uptake, EU/EEA to 13 November 2022

#### **Primary course:**

73.1% (total population) 83.6% (18+yr) 90.9% (60+yr) 94.0% (80+yr)

#### **1st booster/additional dose:**

54.5% (total population) 65.5% (18+yr) 84.5% (60+yr) 83.8% (80+yr)

#### 2nd booster/additional dose:

11.0% (total population) 13.5% (18+yr) 28.6% (60+yr) 38.2% (80+yr)

ministrative boundaries: (D EuroGeographics e boundaries and names shown on this map do not imply official endorsement or acceptance by the European Union. ECDC. Map produced on: 17 Nov 2022