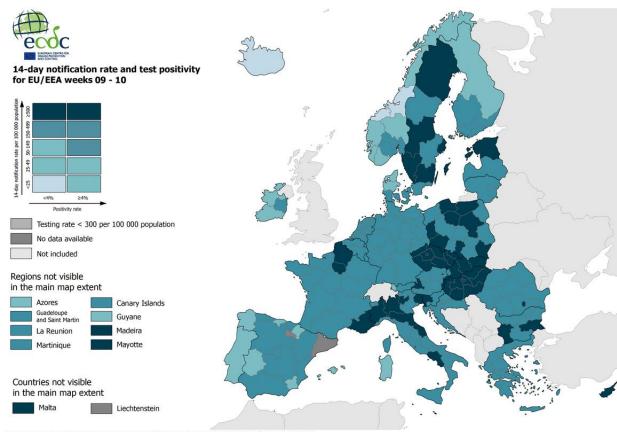

## Other outputs based on surveillance data

Administrative boundaries: © EuroGeographics © UN-FAO © Turkstat.©Kartverket©Instituto Nacional de Estatística - Statístics Portugal. The boundaries and names shown on this map do not imply official endorsement or acceptance by the European Union. ECDC. Map produced on: 17 Mar 2021