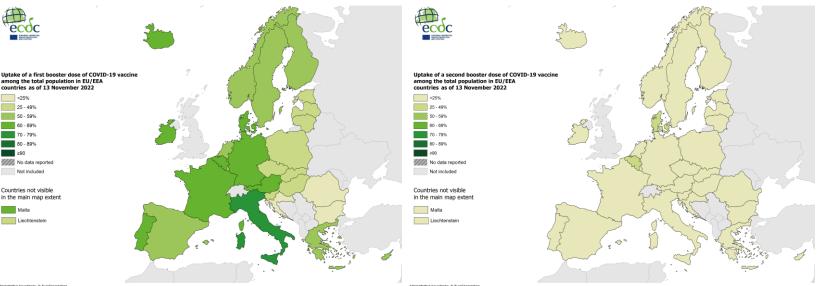

### Vaccination uptake, EU/EEA to 13 November 2022

#### **1st booster/additional dose:**

54.5% (total population) 65.5% (18+yr) 84.5% (60+yr) 83.8% (80+yr)

#### 2nd booster/additional dose:

11.0% (total population) 13.5% (18+yr) 28.6% (60+yr) 38.2% (80+yr)

ministrative boundaries: (D EuroGeographics e boundaries and names shown on this map do not imply official endorsement or acceptance by the European Union. ECDC. Map produced on: 17 Nov 2022