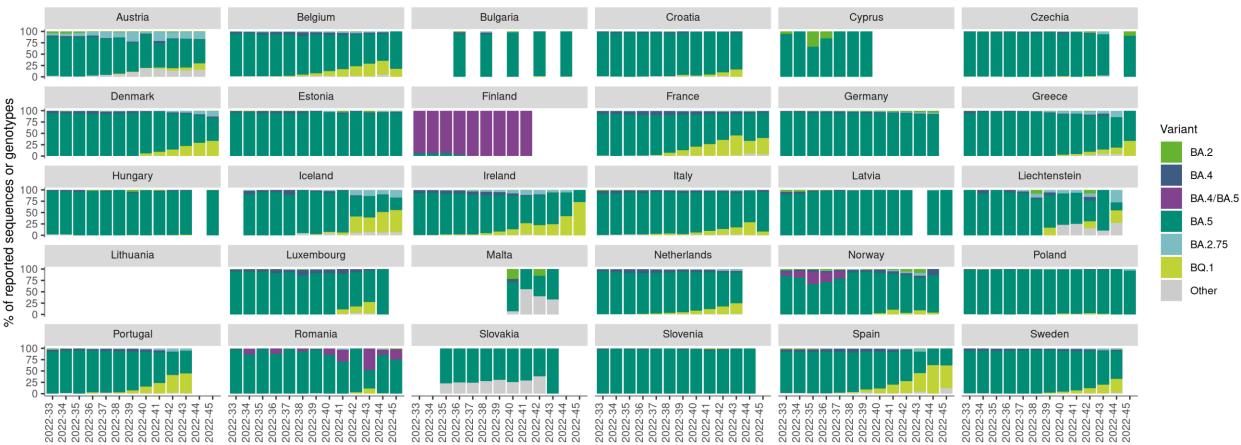

## Weekly country variant distribution to 13 November 2022

Reporting week

ECDC. Figure produced 18 November 2022

Source: GISAID: Austria, Belgium, Croatia, Czechia, Iceland, Italy, Liechtenstein, Lithuania, Poland, Portugal, Spain and Sweden

TESSy: Bulgaria, Cyprus, Denmark, Estonia, Finland, France, Germany, Greece, Hungary, Ireland, Latvia, Luxembourg, Malta, Netherlands, Norway, Romania, Slovakia and Slovenia