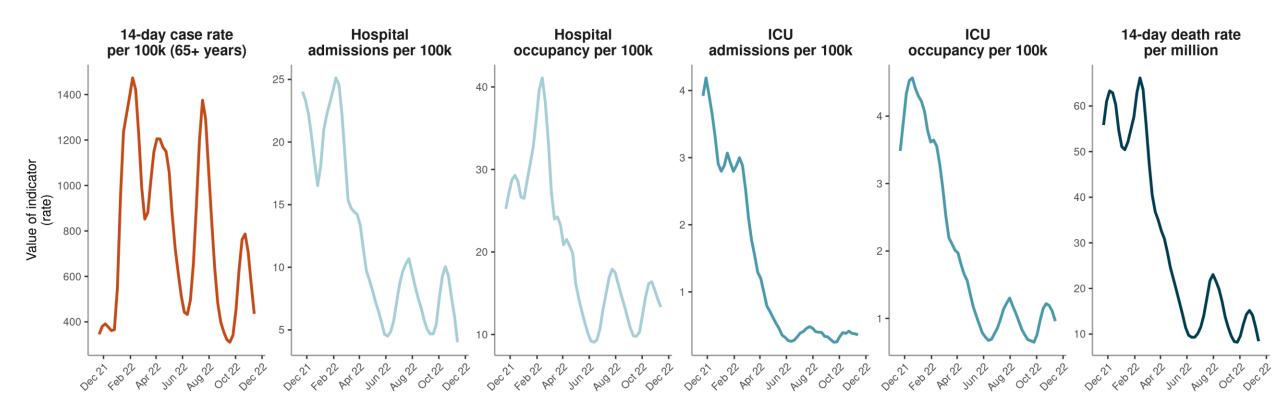

### EU/EEA: epidemiological indicators, last 52 weeks to 13 Nov 2022

ECDC. Figure produced 18 November 2022

Epidemic intelligence national data and TESSy COVID-19: 14-day death rate; Pooled data from Member States (n = 12 for week 45): ICU admissions; Pooled data from Member States (n = 16 for week 45): Hospital occupancy; Pooled data from Member States (n = 17 for week 45): Hospital admissions; Pooled data from Member States (n = 18 for week 45): ICU occupancy; TESSy COVID-19 (n = 26 for week 45): 14-day case rate