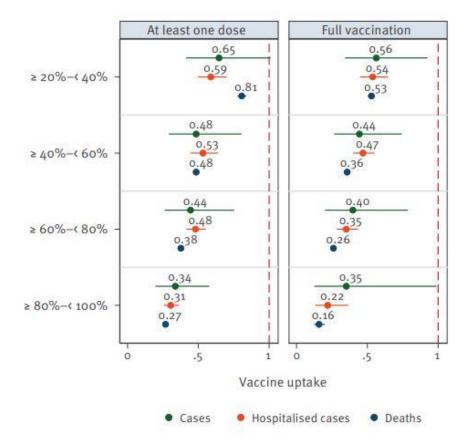

#### **FIGURE 2**

Adjusted incidence rate ratios for those 80 years and older versus 25–59-year-olds for case, hospitalisation and death notification rates, 15 EU/EEA countries<sup>a</sup>, week 48 2020– week 20 2021

Nicolay N, et al. Initial assessment of the COVID-19 vaccination's impact on case numbers, hospitalisations and deaths in people aged 80 years and older, 15 EU/EEA countries, December 2020 to May 2021. Euro Surveill. 2021 Dec;26(48) Available at: <a href="https://www.ncbi.nlm.nih.gov/pubmed/34857068">https://www.ncbi.nlm.nih.gov/pubmed/34857068</a>