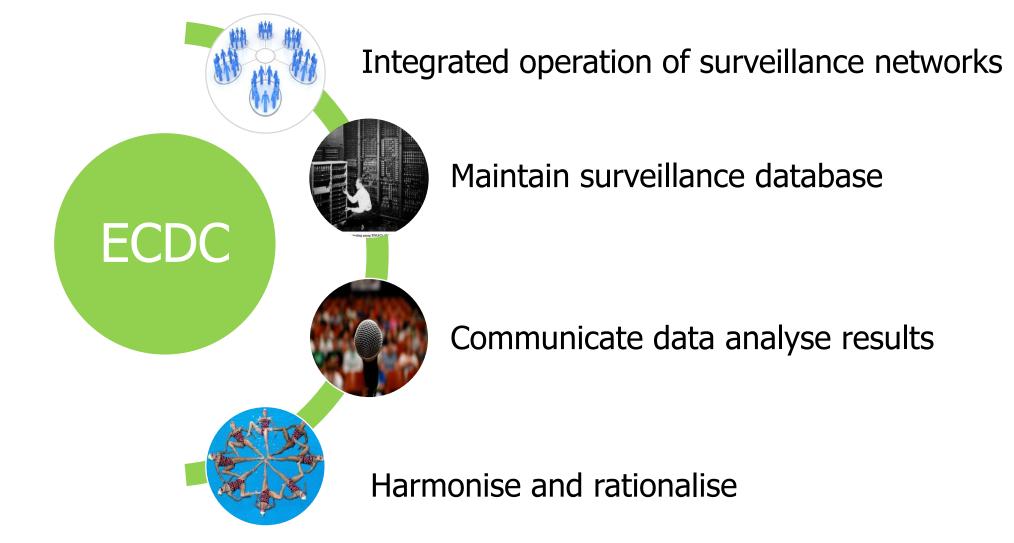

# **ECDC** activities on surveillance

- Data on some 60 communicable diseases and related health issues from 30 EU/EEA countries
- *Indicator-based surveillanc*e: systematic ongoing collection, analysis, interpretation and dissemination of structured information
- Event-based surveillance: detection, verification, analysis, assessment and further investigation of potential public health threats
- General vs. disease-specific objectives