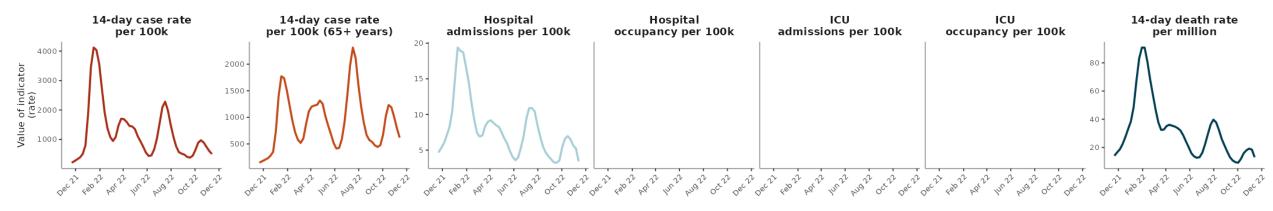

### EU/EEA: epidemiological indicators, last 52 weeks to 13 Nov 2022

ECDC. Figure produced 18 November 2022

Epidemic intelligence national data and TESSy COVID-19: 14-day death rate; Pooled data from Member States (n = 12 for week 45): ICU admissions; Pooled data from Member States (n = 16 for week 45): Hospital occupancy; Pooled data from Member States (n = 17 for week 45): Hospital admissions; Pooled data from Member States (n = 18 for week 45): ICU occupancy; TESSy COVID-19 (n = 26 for week 45): 14-day case rate